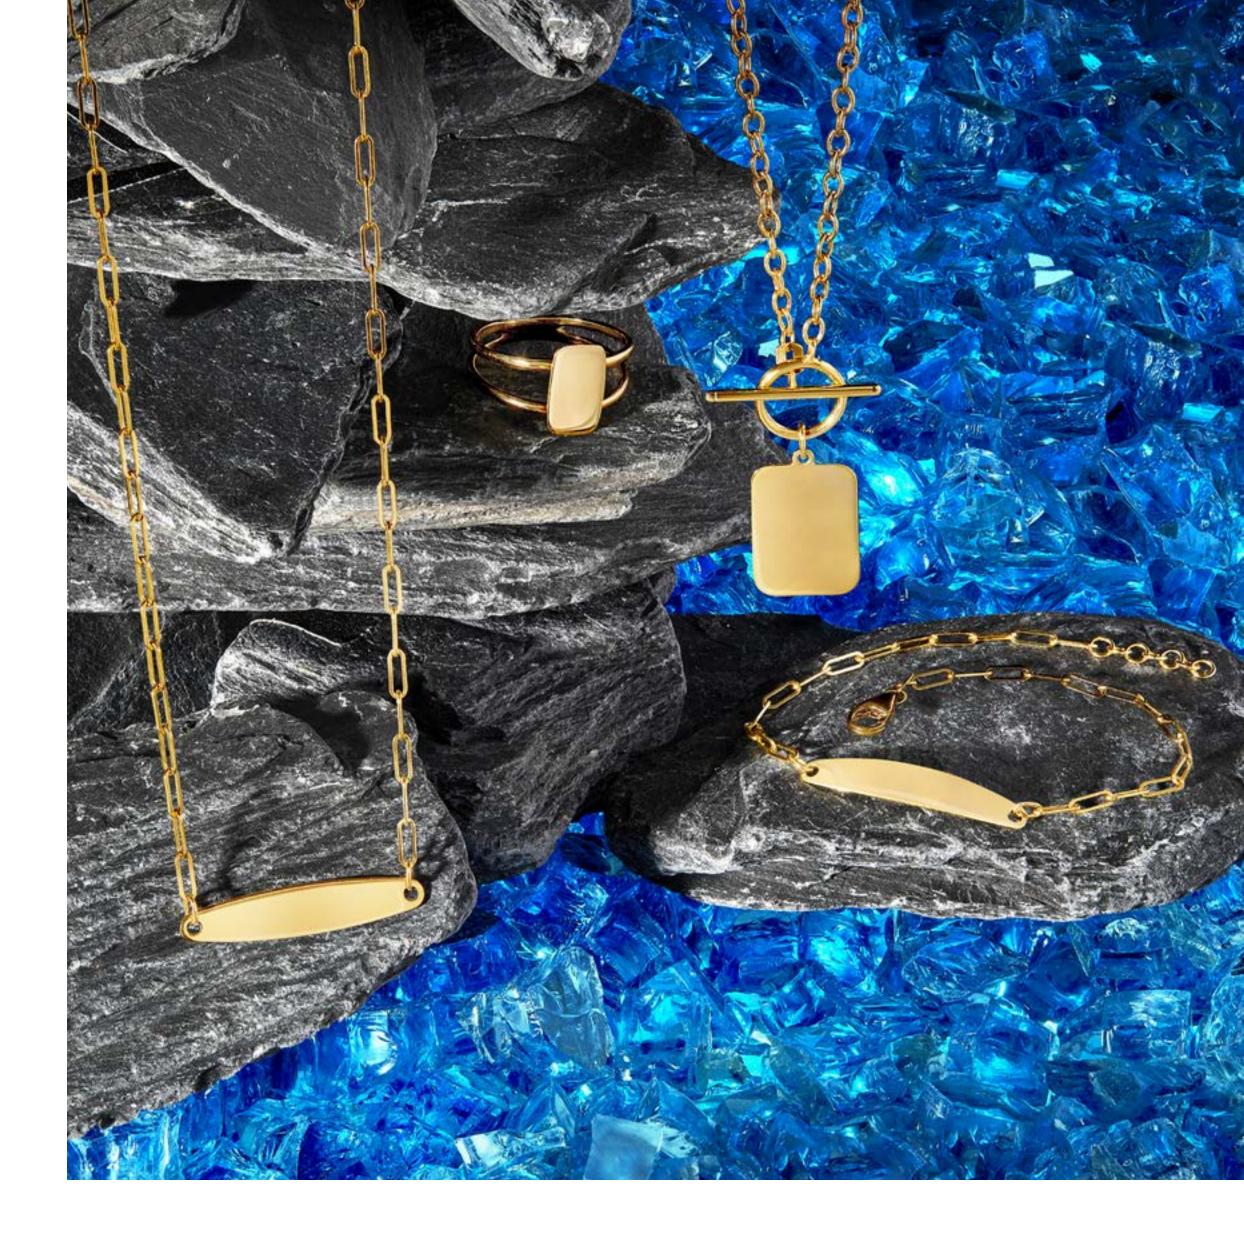

### Rocking Layers

How about one more... or *three*? Tap into the trend everyone can't seem to get enough of.